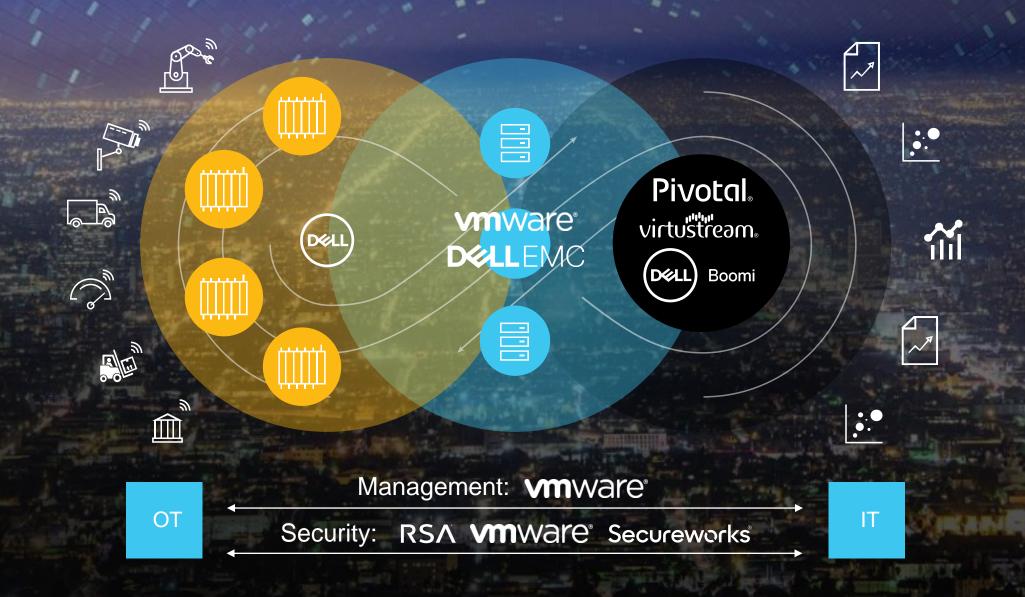

# Maximize your choices across the IoT continuum

Edge **Distributed Core** Cloud Embedded On-Premise Appliances Data Center & Cloud Cloud & App Integration Gateways Data Insights **D¢LL**EMC **D¢LL**EMC (DELL) **DØLL**EMC virtustream Pivotal.

Manage: **m**Ware

RSA **vm**Ware Secureworks Secure:

IoT Solutions Partner Program: Sensors, Analytics, System Integration and Deployment

Professional Services, Global Support and Financing

# D&LLTechnologies

DELLEMC

Pivotal.

Secureworks virtustiieam.

**vm**ware

Centralized IoT strategy

Use-case specific solutions

Unified IoT Solutions Partner Program