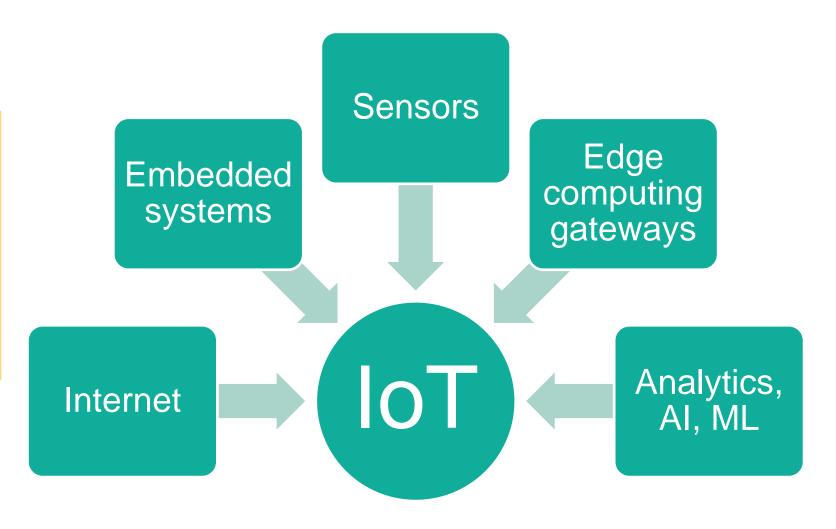

# **Small and Medium Business IoT Investments and Plans**

■ Currently investing ■ Planning to invest in next 12-24 months

Source: SMB Group 2017 Digital Transformation Study

© SMB Group 4