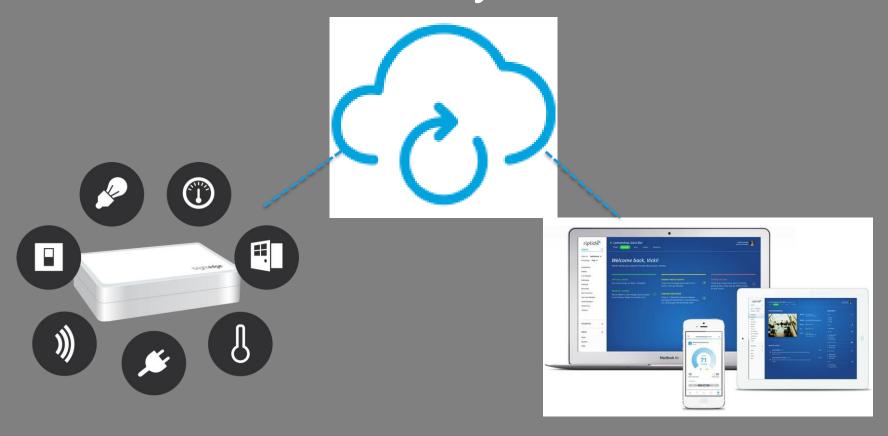

About Riptide: 7,500 automated systems for major clients in 7 years.

A curated kit of smart devices and sensors connected to our secure cloud. Monitor and control from anywhere!