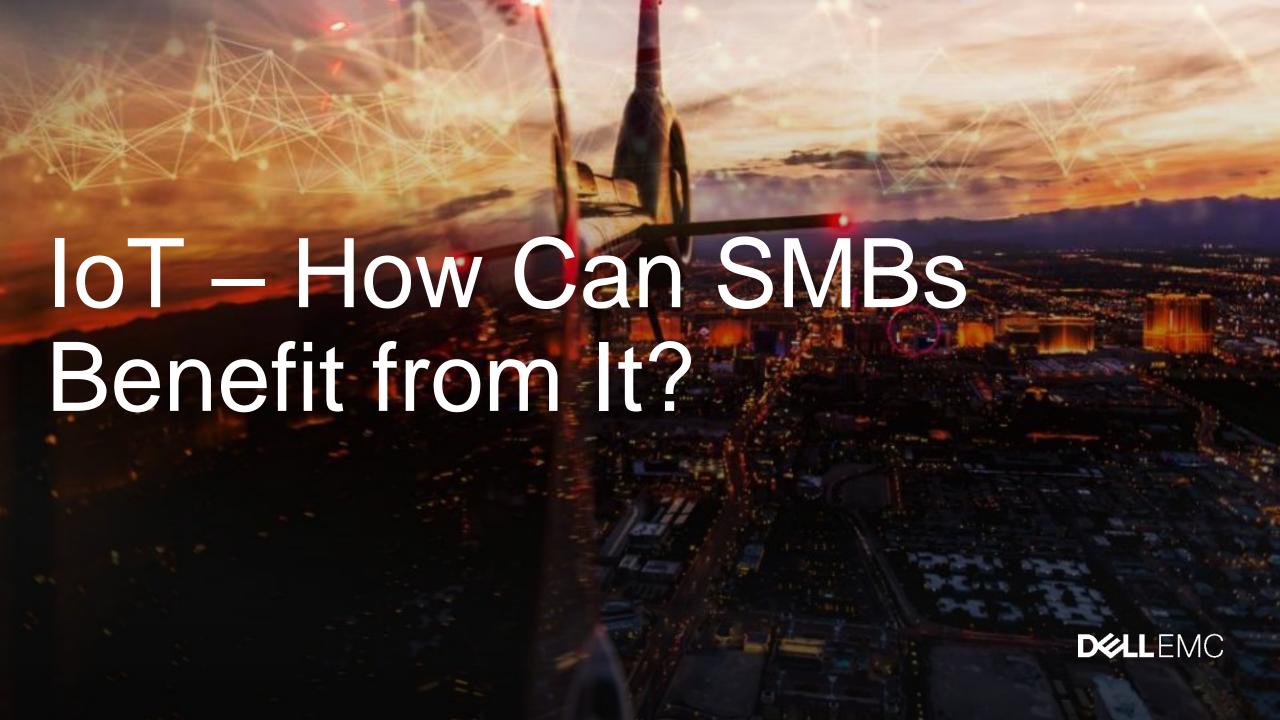

#### What Is IoT?

IoT is a smart system that integrates physical and digital components so they can interact with each other.

Sensors in objects or the environment are programmed to send data over a network automatically, so users can monitor, measure, access and manage these assets more efficiently.