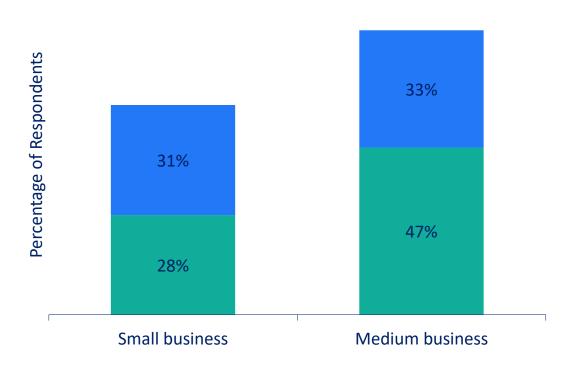

# **IoT Challenges for SMBs**

Source: SMB Group 2017 Digital Transformation Study