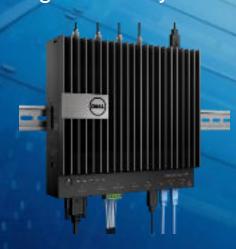

High I/O and expandable

Target uses: Industrial monitoring, oil and gas, marine, building automation

Processor: Intel Atom

Environment: up to -30C -

+70C

Embedded Box 3000

Embedded Box 5000

Supports Win7 Pro

Target uses: Manufacturing, medical device controller, managed security

Processor: Intel Atom

Environment: 0C - +50C

Powerful and supports Win7

Target uses: Manufacturing, utilities, surveillance, building management