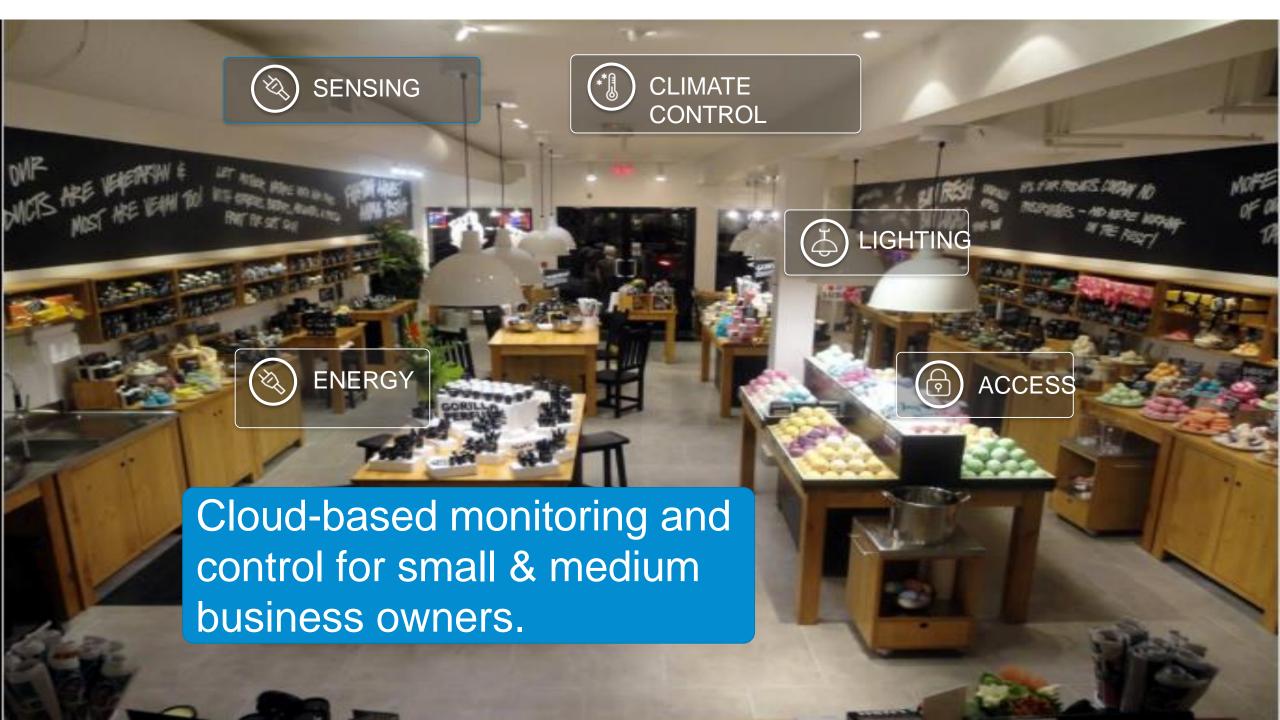

There are two key shifts happening now that allow small business owners to run their buildings efficiently:

- Internet of Things: lower cost sensors kits make automation affordable.
- Cloud-based Analytics: innovations in Big Data & Cloud allowing us crunch & analyze data to find insights.

About Riptide: 7,500 automated systems for major clients in 7 years.

A curated kit of smart devices and sensors connected to our secure cloud. Monitor and control from anywhere!