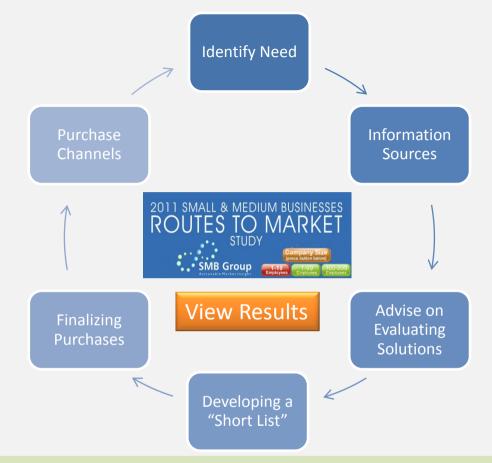

## **Routes to the SMB Market: Roadmap for Technology Solution Vendors**

SMB Group's "2011 Small and Medium Business Routes to Market Study" analyzes how U.S. SMB decisionmakers learn about, evaluate and buy software and services technology solutions to help run their businesses.

By analyzing the entire process, from needs identification through the actual purchase, vendors can do a more effective job of educating, reaching and selling their solutions to SMB customers.

Based on a survey of 688 SMB decision-makers, the study provides vendors with insights into the SMB decision-making cycle in nine key solution areas.